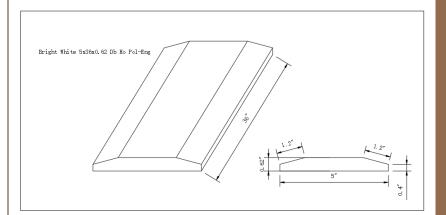

#### **DRAWING:**

## **SPECS**

Size: 5"x36"

Thickness: 0.62"

Primary Color: White-Cool

Finish: Polished

Material Type: Marble

| Application | Residential | Commercial |
|-------------|-------------|------------|
| Counterotps | No          | No         |
| Flooring    | Yes         | Yes        |
| Wall        | No          | No         |